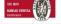

#### **Components & materials**

• DJF0038A-TRAFO: Stainless steel AISI 304, white

DJF0038AB-TRAFO: Stainless steel AISI 304, black

• DJF0038AC-TRAFO: Stainless steel AISI 304, bright

DJF0038ACS-TRAFO: Stainless steel AISI 304, satin

• COVER: made of stainless steel AISI 304, 0.8 mm thick.

• WALL PLATE: made of stainless steel AISI 304, 0.8 mm thick. It is mounted on the wall by means of four  $\emptyset$ 4 stainless steel screws (provided) with their corresponding  $\emptyset$  6mm plastic plugs (also provided).

INNER PLASTIC TANK: prevents oxidation and that can be easily removed for cleaning and disinfection purposes.

· INFRA-REDDETECTION: with a 5 cm hands detection range.

• VALVE: anti-drip corrosion resistant that dispenses 1.0ml of soap per service. This anti-drip valve, which dispenses foam soap, is easily interchangeable with the valves of the other soap dispensers of the same line.

HINGED COVER: for operator convenience and speed of service. Opening on top with provided Mediclinics key that allows soap refill.

• **POWER**: AC adapter. Order reference DJ0037A/B/C/CS-TRAFO to receive the automatic soap dispenser able to be connected to the mains with the electrical transformer.