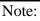

### Mounting Template

Fix the soap dispenser through the holes of the wall and floor plates, using the stainless steel screws supplied and taking into account the distances of the points indicated by an "S" in the next figure:

### VERY IMPORTANT:

Do not install this soap dispenser inside the shower, as its electrical components can be seriously damaged by water and the dispenser stops working. If you choose the configuration with an electric converter, install it away from any source of water.